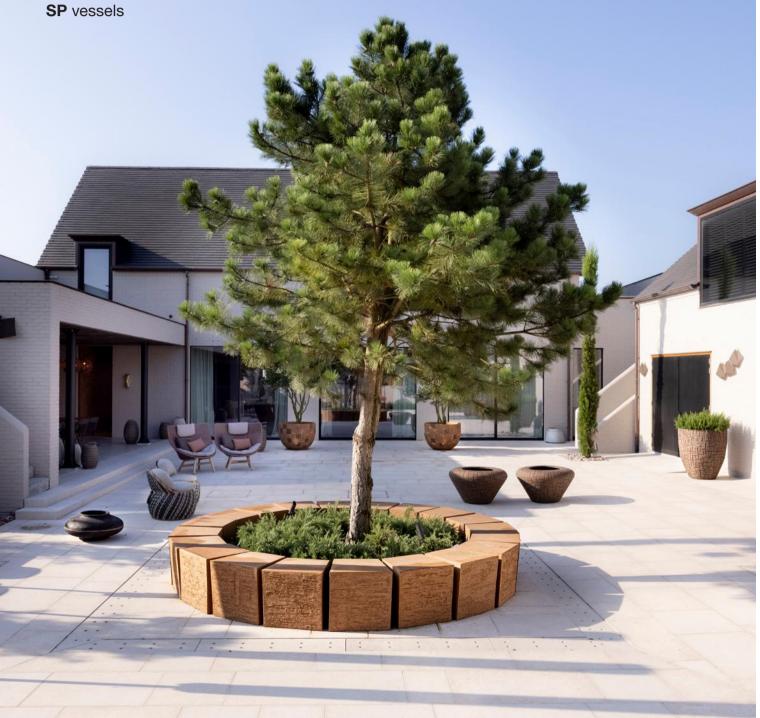

## RB RBC

a h w

RB5060 50cm 60cm 60kg

RBC5060 50cm 60cm 75kg

RB5060 19,7" 23,6" 132lbs

RBC5060 19,7" 23,6" 165lbs



RB is an open vase.
RBC is a closed pedestal.





Bonhommes wants to convey the feeling of carefree living in the quiet, peaceful and natural surroundings of Meigem. It also dares to refer to the Latem School, which is just around the corner. Andy Baudewyn, co-owner of Bonhommes, selected a diverse range of vessels to decorate the exterior courtyard and the two lofts. **UM** vases in cork with specific glazure pattern planted with Quercus ilex were commissioned to order, and a circular bench in the centre of the space was produced on demand around a Pine Tree. Inside Andy chose for a colorful display of **CC**, **CLG**, blue **GR** and bordeaux **SD** vessels