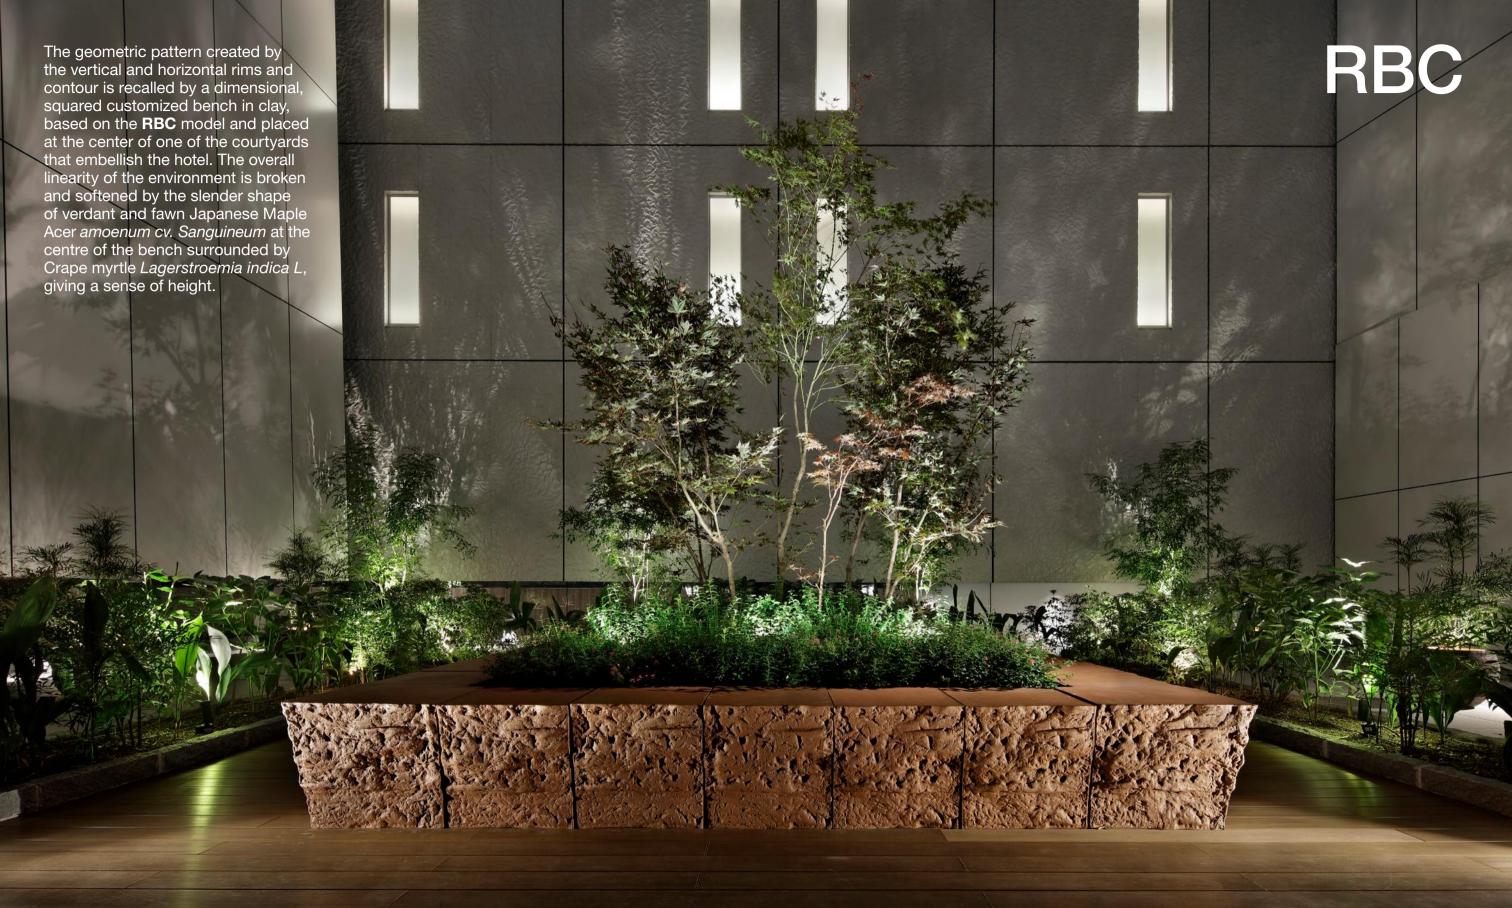

## RB RBC

a h w

RB5060 50cm 60cm 60kg

RBC5060 50cm 60cm 75kg

RB5060 19,7" 23,6" 132lbs

RBC5060 19,7" 23,6" 165lbs

RB is an open vase.
RBC is a closed pedestal.

Bonhommes wants to convey the feeling of carefree living in the quiet, peaceful and natural surroundings of Meigem. It also dares to refer to the Latem School, which is just around the corner. Andy Baudewyn, co-owner of Bonhommes, selected a diverse range of vessels to decorate the exterior courtyard and the two lofts. **UM** vases in cork with specific glazure pattern planted with Quercus ilex were commissioned to order, and a circular bench in the centre of the space was produced on demand around a Pine Tree. Inside Andy chose for a colorful display of **CC**, **CLG**, blue **GR** and bordeaux **SD** vessels