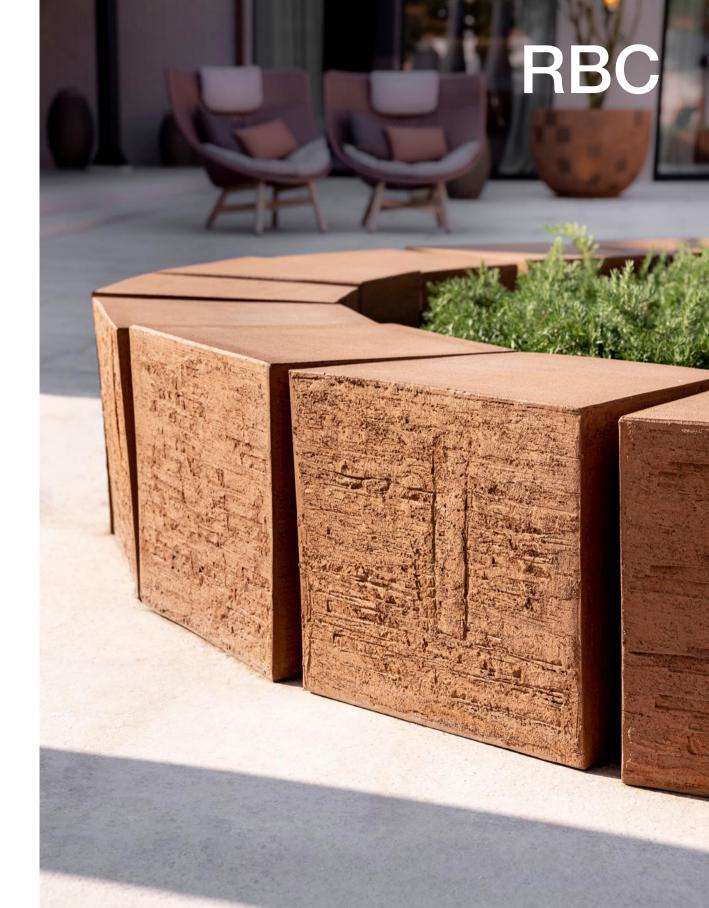

## RB RBC

a h w

RB5060 50cm 60cm 60kg

RBC5060 50cm 60cm 75kg

RB5060 19,7" 23,6" 132lbs

RBC5060 19,7" 23,6" 165lbs

RB is an open vase.
RBC is a closed pedestal.

Bonhommes wants to convey the feeling of carefree living in the quiet, peaceful and natural surroundings of Meigem. It also dares to refer to the Latem School, which is just around the corner. Andy Baudewyn, co-owner of Bonhommes, selected a diverse range of vessels to decorate the exterior courtyard and the two lofts. **UM** vases in cork with specific glazure pattern planted with Quercus ilex were commissioned to order, and a circular bench in the centre of the space was produced on demand around a Pine Tree. Inside Andy chose for a colorful display of **CC**, **CLG**, blue **GR** and bordeaux **SD** vessels