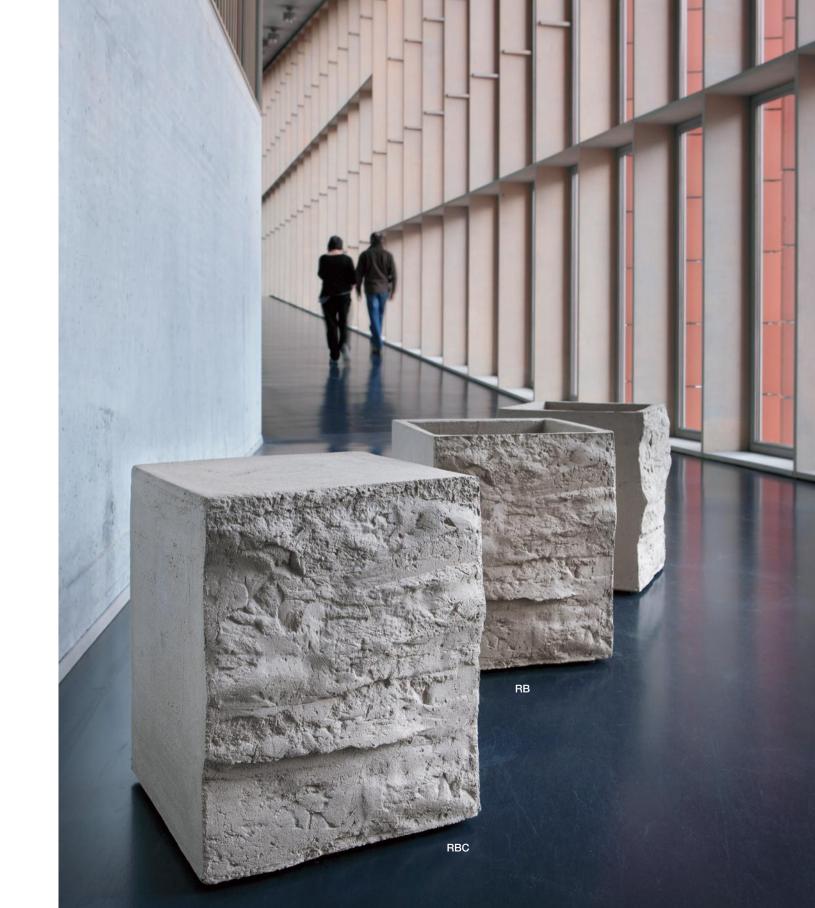

## RB RBC

a h w

RB5060 50cm 60cm 60kg

RBC5060 50cm 60cm 75kg

RB5060 19,7" 23,6" 132lbs

RBC5060 19,7" 23,6" 165lbs

RB is an open vase.
RBC is a closed pedestal.

Bonhommes wants to convey the feeling of carefree living in the quiet, peaceful and natural surroundings of Meigem. It also dares to refer to the Latem School, which is just around the corner. Andy Baudewyn, co-owner of Bonhommes, selected a diverse range of vessels to decorate the exterior courtyard and the two lofts. **UM** vases in cork with specific glazure pattern planted with Quercus ilex were commissioned to order, and a circular bench in the centre of the space was produced on demand around a Pine Tree. Inside Andy chose for a colorful display of **CC**, **CLG**, blue **GR** and bordeaux **SD** vessels