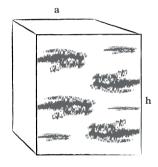

## RB RBC

a h w

RB5060 50cm 60cm 60kg

RBC5060 50cm 60cm 75kg

RB5060 19,7" 23,6" 132lbs

RBC5060 19,7" 23,6" 165lbs

RB is an open vase.
RBC is a closed pedestal.

Bonhommes wants to convey the feeling of carefree living in the quiet, peaceful and natural surroundings of Meigem. It also dares to refer to the Latem School, which is just around the corner. Andy Baudewyn, co-owner of Bonhommes, selected a diverse range of vessels to decorate the exterior courtyard and the two lofts. **UM** vases in cork with specific glazure pattern planted with Quercus ilex were commissioned to order, and a circular bench in the centre of the space was produced on demand around a Pine Tree. Inside Andy chose for a colorful display of **CC**, **CLG**, blue **GR** and bordeaux **SD** vessels